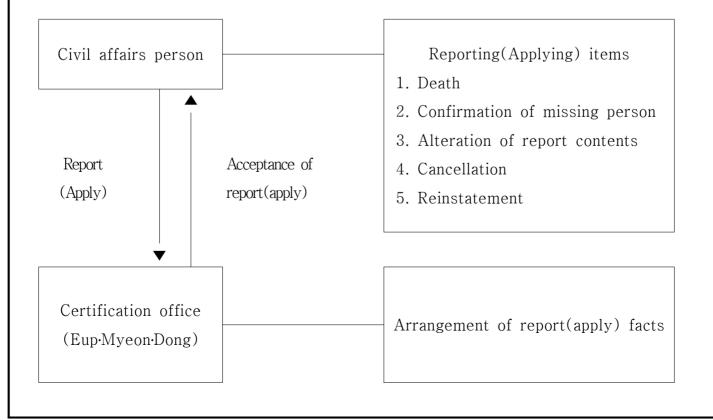

#### **\*** NOTES

- 1 The proxy who visits at certifying office must certainly submits the identification card.
- 2. In case of notifying a death or confirmation of missing person, only heir must submit the notification form. But if the heir can't visit at jurisdiction certifying office, can submit with his delegation.
- 3. In case of an overseas residents, please write passport No. on section of resident registration No. and in case of a foreigner, write alien registration No. and in case of a domestic residence declarer, write domestic residence report No.
- 4. If you want to submit a report of seal impression, please check  $\square$  on related items and then submit.
  - \* This report(application) form is handled like belows.